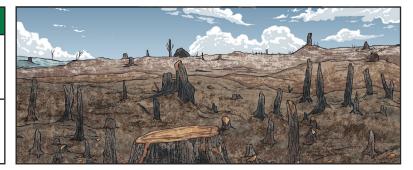

# Deforestation

Trees are cut down:

- to create fields for farming cattle and growing crops,
- to produce timber and wood pulp to make furniture and paper,
- to create space for housing.

| Positive Impacts                                                        | <b>Negative Impacts</b>                                                                 |
|-------------------------------------------------------------------------|-----------------------------------------------------------------------------------------|
| <ul><li>Jobs are created in logging and</li></ul>                       | <ul> <li>People's homes are<br/>destroyed.</li> </ul>                                   |
| transporting timber and manufacturing products.                         | <ul> <li>Animals and plants<br/>may become extinct<br/>through habitat loss.</li> </ul> |
| <ul> <li>Selling land raises<br/>money for local<br/>people.</li> </ul> | <ul> <li>Plants that may<br/>have been useful<br/>could be lost.</li> </ul>             |