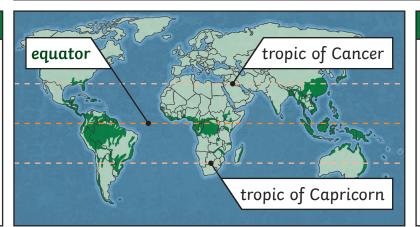

### Where in the World?

Rainforests are found near to the **equator** between the tropic of Cancer and the tropic of Capricorn.

They can be found in every continent except Antarctica.

They are located in countries such as Brazil, India, Peru, Mexico, Australia and Malaysia.