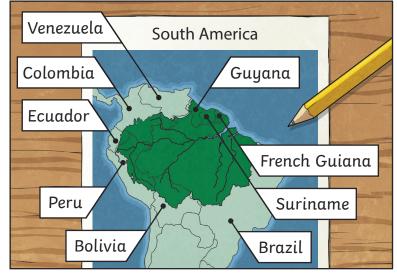

## The Amazon Rainforest

- 5.5 million square km (previously covered a much larger area)
- Parts in Brazil, Peru, Colombia, Venezuela, Ecuador, Bolivia, Guyana, Suriname and French Guiana
- 2.5 million insect species
- 40 000+ plant species
- 3 000 edible fruits
- 2 000+ species of birds and mammals

- 2 million tourists per year
- 170 different languages spoken
- 250 000 native tribes currently live there