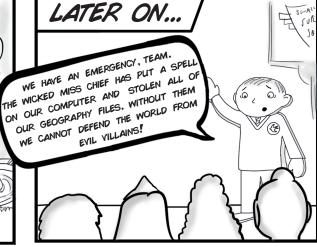

## ISSUE #1

AS QUICK AS A FLASH, STANLEY AND THE SUPER SQUAD GATHERED AROUND THE COMPUTER WHEN CHIEF'S MISS SUDDENLY EVIL SPELL LEAPT OUT OF THE SCREEN AND WIPED MADE THEIR MINDS. IT THEM FORGET EYERYTHING THERE WAS TO KNOW ABOUT GEOGRAPHY.